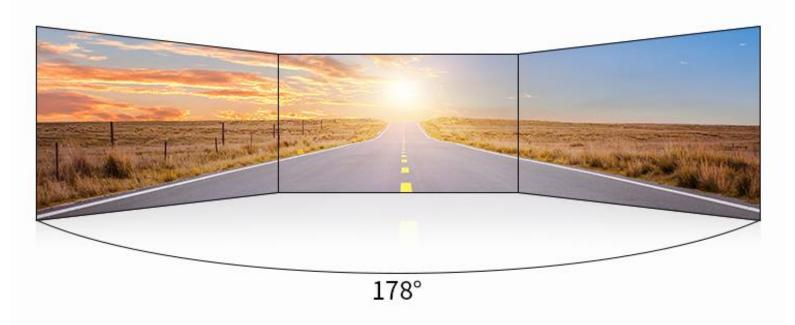

## 178° Full View Angle

Ensure that multi angle can present the most perfect picture quality

Video panel wall use High reliable components and high heat dissipation body design.

Screen intelligent splicing, single screen arbitrary combination