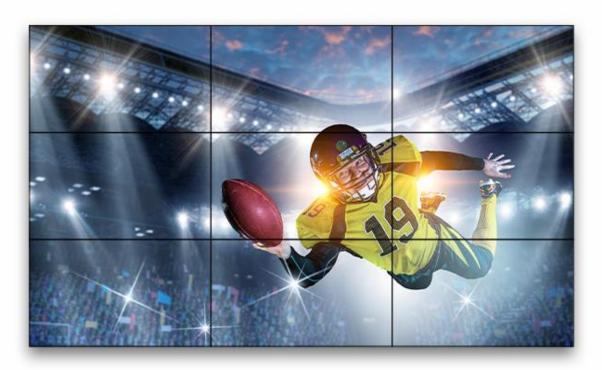

## FUSICIA

4x4 Frameless Splicing Multi Screen 55 inch
LCD Video Panel Wall

## **HD LCD SPLICING SCREEN**

Splicing screen custom design/New visual experience 1080P/2K/Any HD resolution

With a total screen-to-screen bezel size of 0.88mm these displays are ideal as part of a virtually seamless LCD video wall. Our super narrow bezel allows you to build video walls of any size.