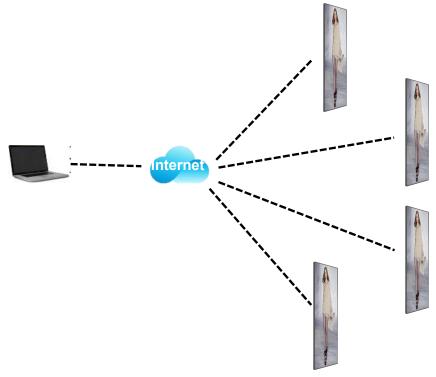

#### **Stand-alone PC Display Application**

Single CRIUS played via CLOUD

Multi CRIUS connection diagram

External wiring diagram for each CRIUS

Connect the CRIUS to Internet via Wi-Fi / Cable, log in the cloud platform, remotely control and manage the CRIUS in different regions.