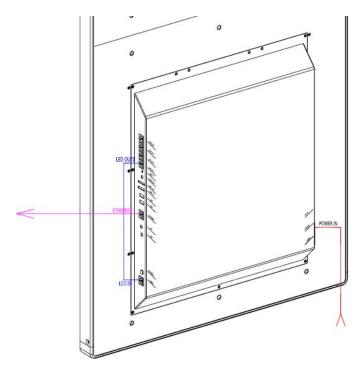

#### **Stand-alone Device Display Application**

#### Stand-alone Device Display Application Via Built-in Player

Control system diagram of single CRIUS

External wiring diagram of single CRIUS

CRIUS system diagram under stand-alone device display working mode.