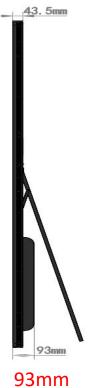

roduct Introduction

#### **Features**

#### **FUSION** excels in:

- Super slim in width and light in weight.
- 20-30mm frame border; 38kg weight, easy to install and move.
- Multiple installation modes, such as stand, wall-mounted and etc.
- Plug-in display, simple operation.
- Multiple linkage modes, such as single display application, cascaded application and creat
- USB/ Wi-Fi/4G/ HDMI / cable connection; mobile phone & PC quick management & publish.
- LAN integrated publish & remote publish via internet.
- Calibration data saved on modules, recover factory settings in 5s.
- •The exterior of the cabinet is equipped with an acrylic plate to protect the screen body.





## module size



160mm

320mm

Back







#### **Screen Specifications**

#### **Complete size with stand**











#### **Stand-alone PC Display Application**

Stand-alone PC Display via LAN







External wiring diagram for each CRIUS

multi units connection diagram. Using playing software updates playlist to each display. Each screen also can be controlled and managed via LAN and Internet.

#### **Stand-alone PC Display Application**

Single CRIUS played via CLOUD



Multi CRIUS connection diagram



External wiring diagram for each CRIUS

Connect the CRIUS to Internet via Wi-Fi / Cable, log in the cloud platform, remotely control and manage the CRIUS in different regions.



#### **Stand-alone Device Display Application**

#### Stand-alone Device Display Application Via Built-in Player





Control system diagram of single CRIUS

External wiring diagram of single CRIUS

CRIUS system diagram und