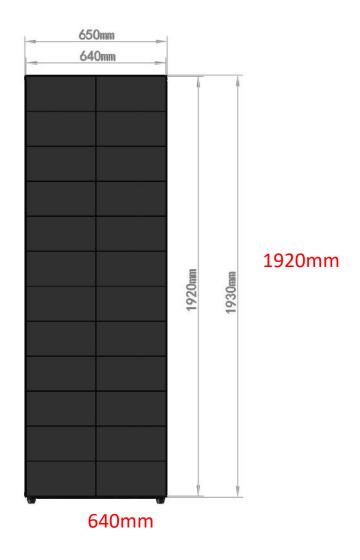

#### Product Introduction

#### **Features**

#### **FUSION** excels in:

- Super slim in width and light in weight.
- 20-30mm frame border; 38kg weight, easy to install and move.
- Multiple installation modes, such as stand, wall-mounted and etc.
- Plug-in display, simple operation.
- Multiple linkage modes, such as single display application, cascaded application and creat
- USB/ Wi-Fi/4G/ HDMI / cable connection; mobile phone & PC quick management & publish.
- LAN integrated publish & remote publish via internet.
- Calibration data saved on modules, recover factory settings in 5s.
- •The exterior of the cabinet is equipped with an acrylic plate to protect the screen body.





## module size



160mm

320mm

Back







#### **Screen Specifications**

#### **Complete size with stand**











#### **Stand-alone PC Display Application**

Stand-alone PC Display via LAN







External wiring diagram for each CRIUS

multi units connection diagram. Using playing software updates playlist to each display. Each screen also can be controlled and managed via LAN and Internet.

#### **Stand-alone PC Display Application**

Single CRIUS played via CLOUD



Multi CRIUS connection diagram



External wiring diagram for each CRIUS

Connect the CRIUS to Internet via Wi-Fi / Cable, log in the cloud platform, remotely control and manage the CRIUS in different regions.



#### **Stand-alone Device Display Application**

#### Stand-alone Device Display Application Via Built-in Player





Control system diagram of single CRIUS

External wiring diagram of single CRIUS

CRIUS system diagr