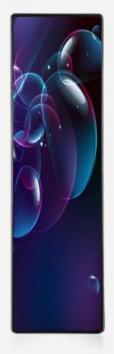

#### Product Introduction

#### **Features**

#### **FUSION** excels in:

- Super slim in width and light in weight.
- 20-30mm frame border; 38kg weight, easy to install and move.
- Multiple installation modes, such as stand, wall-mounted and etc.
- Plug-in display, simple operation.
- Multiple linkage modes, such as single display application, cascaded application and creat
- USB/ Wi-Fi/4G/ HDMI / cable connection; mobile phone & PC quick management & publish.
- LAN integrated publish & remote publish via internet.
- Calibration data saved on modules, recover factory settings in 5s.
- •The exterior of the cabinet is equipped with an acrylic plate to protect the screen body.