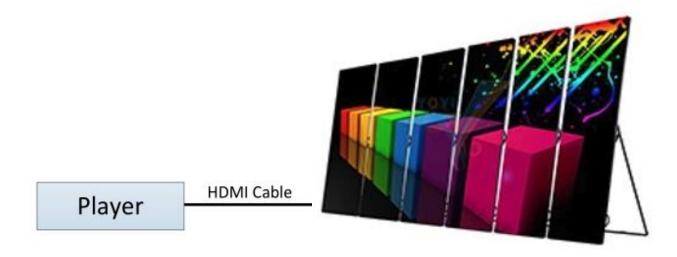

#### **Multi-units Cascade Extended Display Application**

#### (Connected with external HDMI signal)

Control system of 4~6 CRIUS