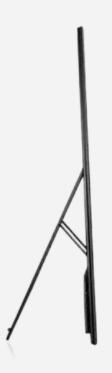

# Poster LED display

Innovative, fashionable and intelligent







# Poster Led Display Applications













Exhibition

Hotel

Showcase



Bar





**Retail Shop** 

#### Product Introduction

#### **Features**

#### **FUSION** excels in:

- Super slim in width and light in weight.
- 20-30mm frame border; 38kg weight, easy to install and move.
- Multiple installation modes, such as stand, wall-mounted and etc.
- Plug-in display, simple operation.
- Multiple linkage modes, such as single display application, cascaded application and creat
- USB/ Wi-Fi/4G/ HDMI / cable connection; mobile phone & PC quick management & publish.
- LAN integrated publish & remote publish via internet.
- Calibration data saved on modules, recover factory settings in 5s.
- •The exterior of the cabinet is equipped with an acrylic plate to protect the screen body.





##