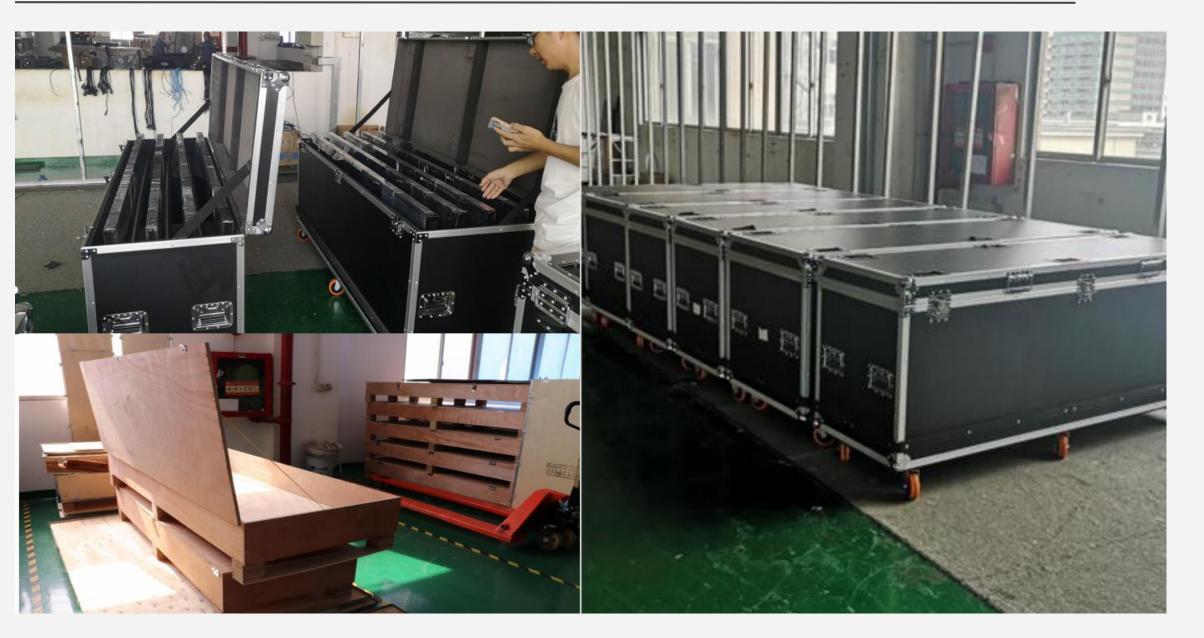

|      |    |
| Brightness Sonsor      |                                    | 0-255 level Automatic adjustment,Optional |      |    |
| Certification          | EMC/CE/ROHS/CCC/FCC/ISO            |                                           |      |    |

# Poster LED display FUSION

| Indoor Series |                                |            |  |  |
|---------------|--------------------------------|------------|--|--|
| pixel pitch   | Display size(mm)               | Brightness |  |  |
| 1.839         | 640x1600 / 640x1760 / 640x1920 | 600        |  |  |
| 2             | 640x1600 / 640x1760 / 640x1920 | 800        |  |  |
| 2.5           | 640x1600 / 640x1760 / 640x1920 | 1000       |  |  |
| 3             | 576x1920                       | 800        |  |  |

















#### **Application Scenario**











Contact us:info@signogramkw.com

website: www. signogramkw. com