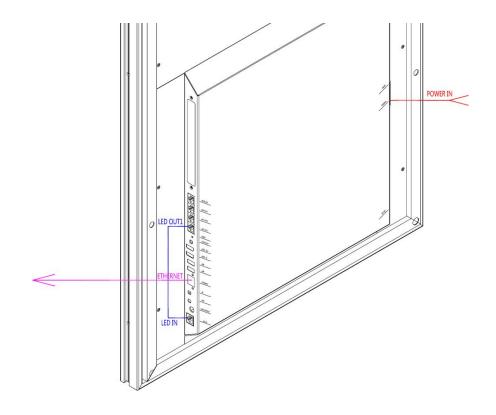

#### **Stand-alone Device Display Application**

#### Stand-alone Device Display Application Via Built-in Player

Control system diagram of single CRIUS

External wiring diagram of single CRIUS

CRIUS system diagram under stand-alone device display working mode.