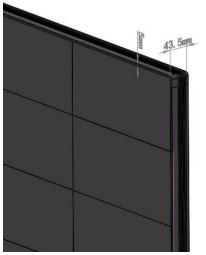

#### **FUSION** excels in:

- Super slim in width and light in weight.
- 20-30mm frame border; 38kg weight, easy to install and move.
- Multiple installation modes, such as stand, wall-mounted and etc.
- Plug-in display, simple operation.
- Multiple linkage modes, such as single display application, cascaded application and creat
- USB/ Wi-Fi/4G/ HDMI / cable connection; mobile phone & PC quick management & publish.
- LAN integrated publish & remote publish via internet.
- Calibration data saved on modules, recover factory settings in 5s.
- •The exterior of the cabinet is equipped with an acrylic plate to protect the screen body.