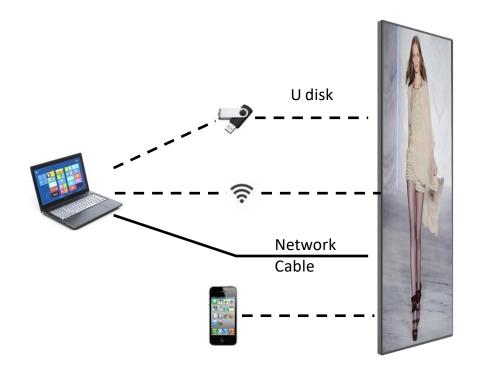

#### **Stand-alone PC Display Application**

Stand-alone PC Display via LAN

External wiring diagram for each CRIUS

multi units connection diagram. Using playing software updates playlist to each display. Each screen also can be controlled and managed via LAN and Internet.

Playlist can be imported by U disk, network connected computer, PC and cell phone App to built-in processor.