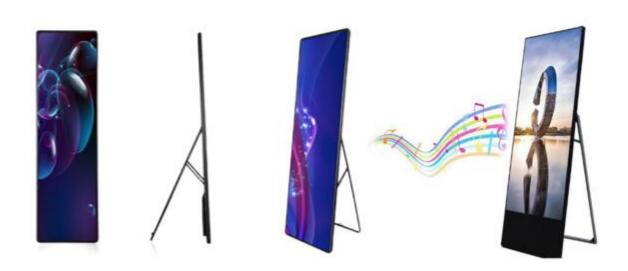

# Poster LED display

Innovative, fashionable and intelligent

#### Product Introduction

#### **FUSION** excels in:

- Super slim in width and light in weight.
- 20-30mm frame border; 38kg weight, easy to install and move.
- Multiple installation modes, such as stand, wall-mounted and etc.
- Plug-in display, simple operation.
- Multiple linkage modes, such as single display application, cascaded application and creat
- USB/ Wi-Fi/4G/ HDMI / cable connection; mobile phone & PC quick management & publish.
- LAN integrated publish & remote publish via internet.
- Calibration data saved on modules, recover factory settings in 5s.
- •The exterior of the cabinet is equipped with an acrylic plate to protect the screen body.