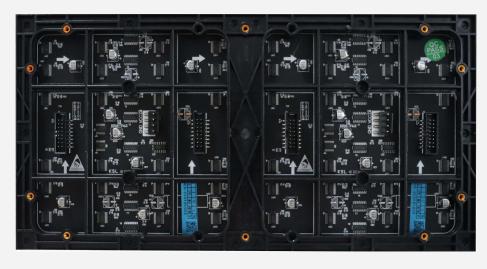

ed Display Applications













Exhibition

Hotel

Showcase



Bar





**Retail Shop** 

#### Product Introduction

#### **Features**

#### **FUSION** excels in:

- Super slim in width and light in weight.
- 20-30mm frame border; 38kg weight, easy to install and move.
- Multiple installation modes, such as stand, wall-mounted and etc.
- Plug-in display, simple operation.
- Multiple linkage modes, such as single display application, cascaded application and creat
- USB/ Wi-Fi/4G/ HDMI / cable connection; mobile phone & PC quick management & publish.
- LAN integrated publish & remote publish via internet.
- Calibration data saved on modules, recover factory settings in 5s.
- •The exterior of the cabinet is equipped with an acrylic plate to protect the screen body.





## module size



160mm

320mm

Back







#### **Screen Specifications**

#### **Complete size with stand**











#### **Stand-alone PC Display Application**

Stand-alone PC Display via LAN







External wiring diagram for each CRIUS

multi units connection diagram. Using playing software updates playlist to each display. Each screen also can be controlled and managed via LAN and Internet.

#### **Stand-alone PC Display Application**

Single CRIUS played via CLOUD



Multi CRIUS connection diagram



External wiring diagram for each CRIUS

Connect the CRIUS to Internet via Wi-Fi / Cable, log in the cloud platform, remotely control and manage the CRIUS in different regions.



#### **Stand-alone Device Display Application**

#### Stand-alone Device Display Application Via Built-in Player





Cont