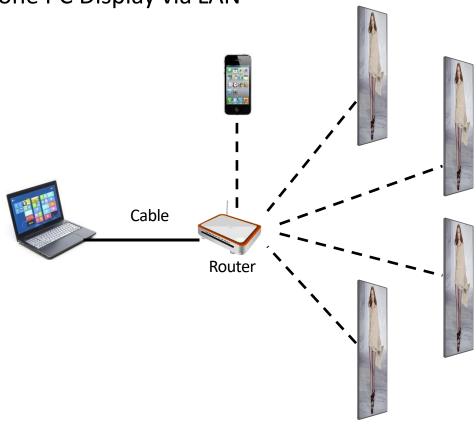

#### **Stand-alone PC Display Application**

Stand-alone PC Display via LAN

External wiring diagram for each CRIUS

multi units connection diagram. Using playing software updates playlist to each display. Each screen also can be controlled and managed via LAN and Internet.