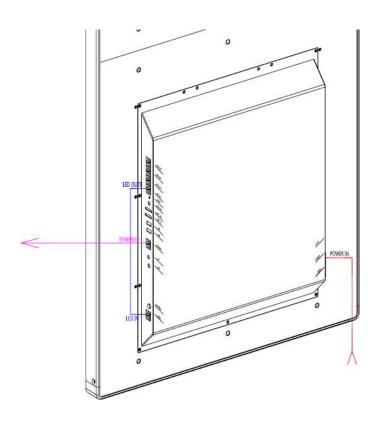

#### Stand-alone Device Display Application Via Built-in Player

Control system diagram of single CRIUS

External wiring diagram of single CRIUS

CRIUS system diagram under stand-alone device display working mode.