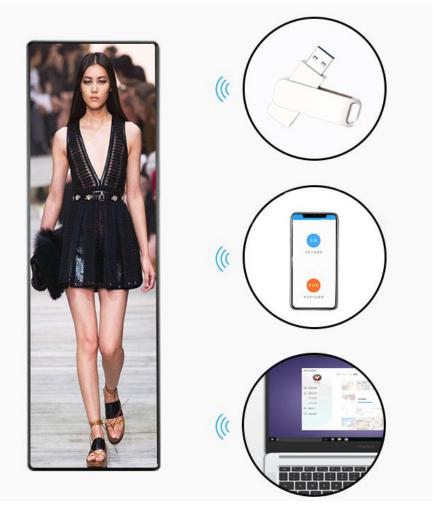

#### **FUSION** excels in:

- Super slim in width and light in weight.
- 20-30mm frame border; 38kg weight, easy to install and move.
- Multiple installation modes, such as stand, wall-mounted and etc.
- Plug-in display, simple operation.
- Multiple linkage modes, such as single display application, cascaded application and creat
- USB/ Wi-Fi/4G/ HDMI / cable connection; mobile phone & PC quick management & publish.
- LAN integrated publish & remote publish via internet.
- Calibration data saved on modules, recover factory settings in 5s.
- •The exterior of the cabinet is equipped with an acrylic plate to protect the screen body.

Playlist can be imported by U disk, network connected computer, PC and cell phone App to built-in processor.