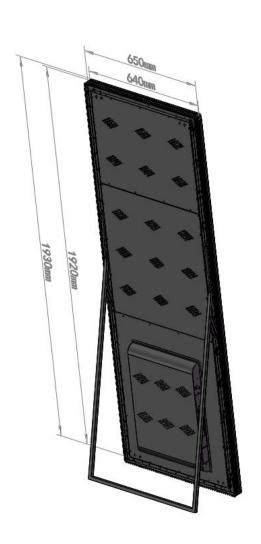

## Product Introduction

#### **Features**

#### **FUSION** excels in:

- Super slim in width and light in weight.
- 20-30mm frame border; 38kg weight, easy to install and move.
- Multiple installation modes, such as stand, wall-mounted and etc.
- Plug-in display, simple operation.
- Multiple linkage modes, such as single display application, cascaded application and creat
- USB/ Wi-Fi/4G/ HDMI / cable connection; mobile phone & PC quick management & publish.
- LAN integrated publish & remote publish via internet.
- Calibration data saved on modules, recover factory settings in 5s.
- •The exterior of the cabinet is equipped with an acrylic plate to protect the screen body.





## module size



160mm

320mm

Back







#### **Screen Specifications**

#### **Complete size with stand**











#### **Stand-alone PC Display Application**

Stand-alone PC Display via LAN







External wiring diagram for each CRIUS

multi units connection diagram. Using playing software updates playlist to each display. Each screen also can be controlled and managed via LAN and Internet.

#### **Stand-alone PC Display Application**

Single CRIUS played via CLOUD



Multi CRIUS connection diagram



External wiring diagram for each CRIUS

Connect the CRIUS to Internet via Wi-Fi / Cable, log in the cloud platform, remotely control and manage the CRIUS in different regions.



#### **Stand-alone Device Display Application**

#### Stand-alone Device Display Application Via Built-in Player





Control system diagram of single CRIUS

External wiring diagram of single CRIUS

CRIUS system diagram