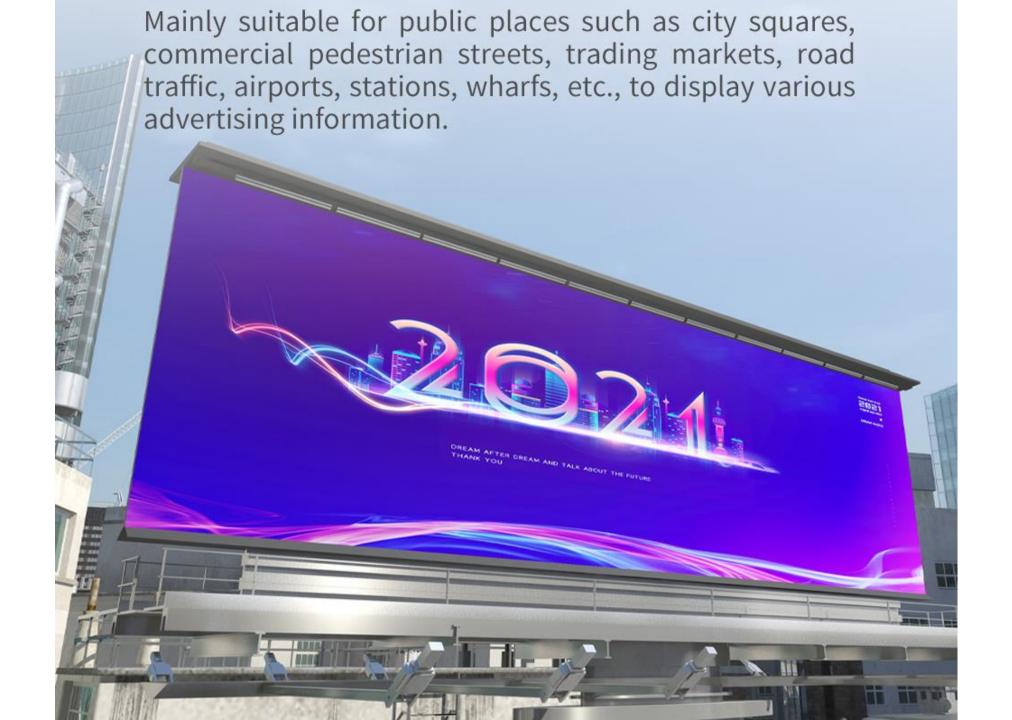

# INDOOR HIGH-DEFINITION SMALL-PITCH DISPLAY

It is mainly suitable for indoor high-definition applications such as monitoring command centers, digital exhibition halls, conference rooms, performing arts halls, and experimental teaching.