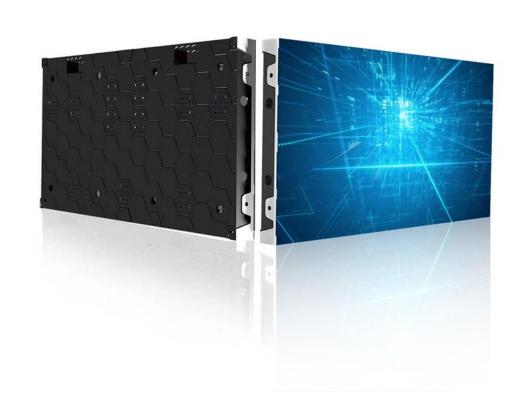

#### **High Quality Led Video Wall**

- Light weight Only 8.5kg per 500\*500mm/13.5kg per 500\*1000mm cabinet, more than 20% lighter than regular products. Save labor and transportation cost
- Quick Installation Advanced fast lock system supports one-man installation. Modular design ensures easier and faster maintenance.
- Intelligent Management Smart LCD display operation management platform system shows the working condition clearly.