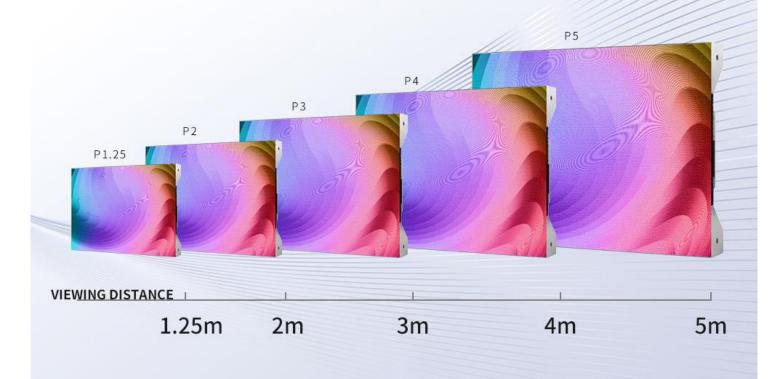

## DISPLAYS OF VARIOUS MODELS VIEWING DISTANCE

The smaller the model, the clearer the definition: P1.25>P2>P3>P4>P5