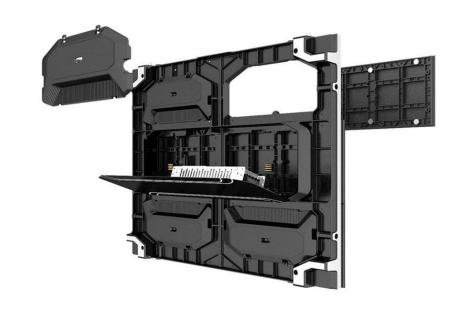

#### **High Quality Led Video Wall**

- Light weight Only 8.5kg per 500\*500mm/13.5kg per 500\*1000mm cabinet, more than 20% lighter than regular products. Save labor and transportation cost
- Quick Installation Advanced fast lock system supports one-man installation. Modular design ensures easier and faster maintenance.
- Intelligent Management Smart LCD display operation management platform system shows the working condition clearly.