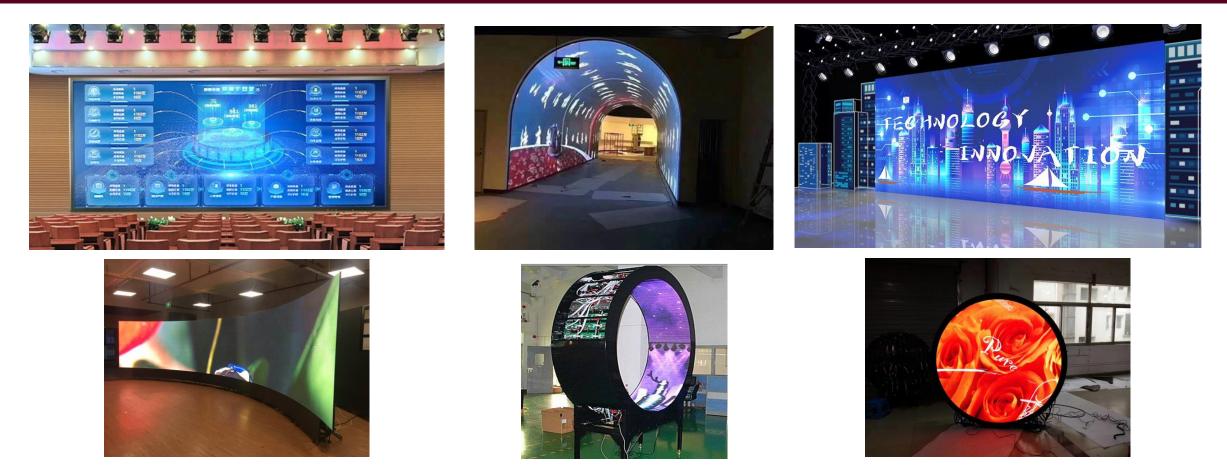

## Indoor small splicing LED display

- Indoor small splicing LED display has the ability to play real-time surveillance video and graphic information
- widely used in monitor rooms, shopping malls, conference centers, stock exchanges, hotels, supermarkets, gymnasiums, stadiums, TV stations and other places.
- Can be customized to different shapes depending on the requirement of the customer

#### WHAT IS A SMALL-PITCH LED DISPLAY

Small-pitch LED display refers to indoor LED display with LED pitch below P3.5, mainly including P0.6, P0.9, P1.0, P1.25, P1.53, P1.8 and other LED display products With the improvement of LED display manufacturing technology, the resolution of traditional LED displays has been greatly improved.